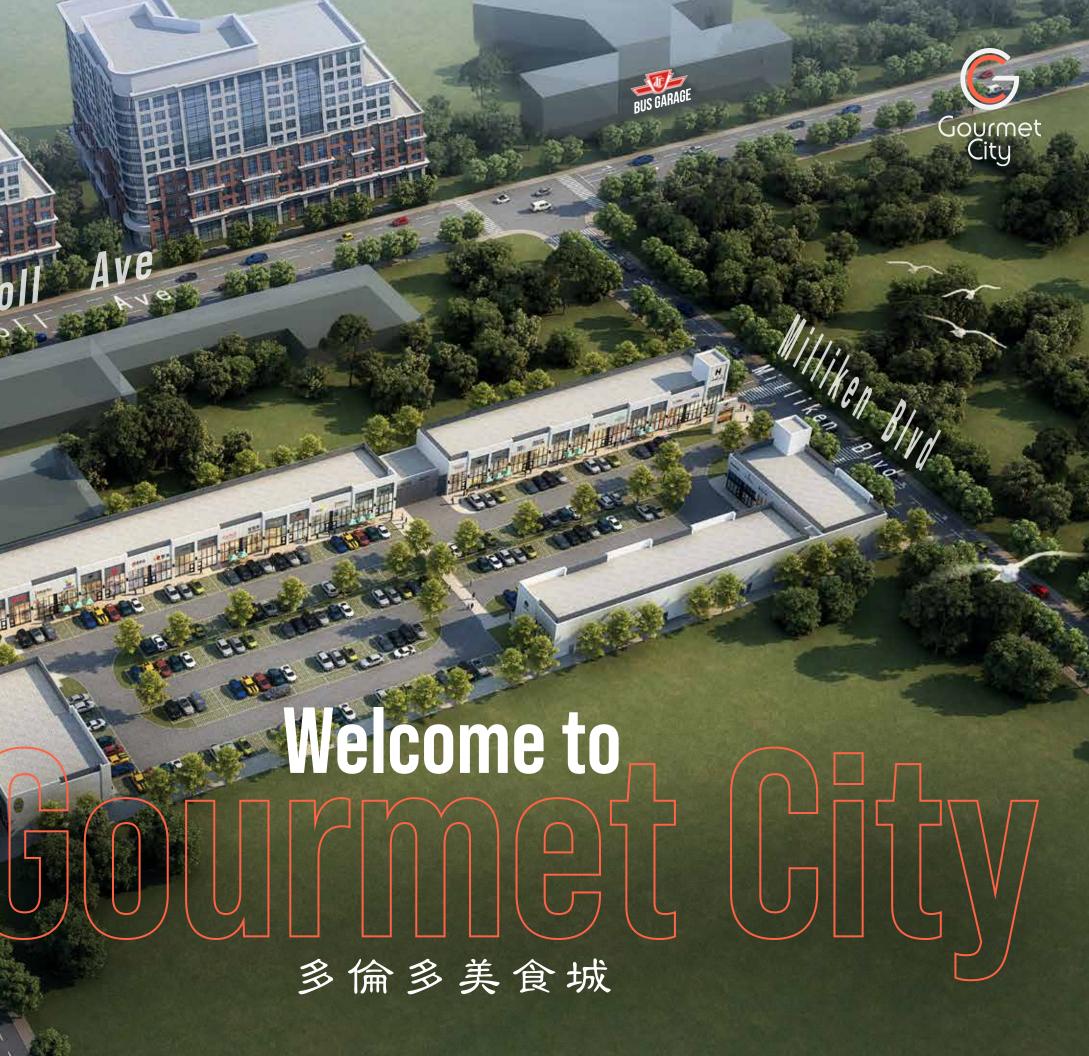

ial location:

- Kennedy Rd. & McNicoll Ave.
- Visible exposure on Kennedy Rd.
- Easily accessible from Kennedy Rd. & Milliken Blvd.

High density residential neighbourhood — within 10 minutes walking distance are:

- Mon Sheong Court (about 370 units)
- TTC Bus Garage (about 500 employees)
- L'Amoreaux Community Recreation Centre
- Approximately 2,900 residential homes and much more.



• Bamburgh Manor Condos by TRIDEL & townhomes (about 520 units) • Mary Ward Secondary Catholic School (about 1,400 students)





### ADDRESS

3101 Kennedy Rd, Toronto, Ontario.

### **NEIGHBOURHOOD**

- **3 mins** to Pacific Mall
- 3 mins to Milliken GO Station
- 6 mins to HWY 401, 404, and 407 ETR





GROCERIES









CONDO RESIDENCES



COMMUNITY SERVICE



# Welcome to 多倫多美食城

E PHEL

McNicoll Ave



## Angw taste in town













## **UNITS WITH MEZZANINE FLOOR**

















88

833 B12

B11

B10

8

8

`₿

88

路

器

R

Ξ

A22

A21

A20 A19 A18

A17 A16 A15 A13 A12

A11 A10

A9

**A**8

Þ

A6

A5

Ħ

**KENNEDY RD** 





southeast quadrant of Kennedy Rd. and McNicoll Ave. intersection. It is surrounded by thousands of residential homes, ools, community centres and many other commercial businesses. Gourmet City is easily accessible from HWY 401, HWY about a 6 minute drive from each highway exit to Gourmet City. and is about a 6 minute drive from each highway schools, Gourmet City is located at the retirement homes, condos, retirement in 407 ETR a 404 and HWY 407 ETR a