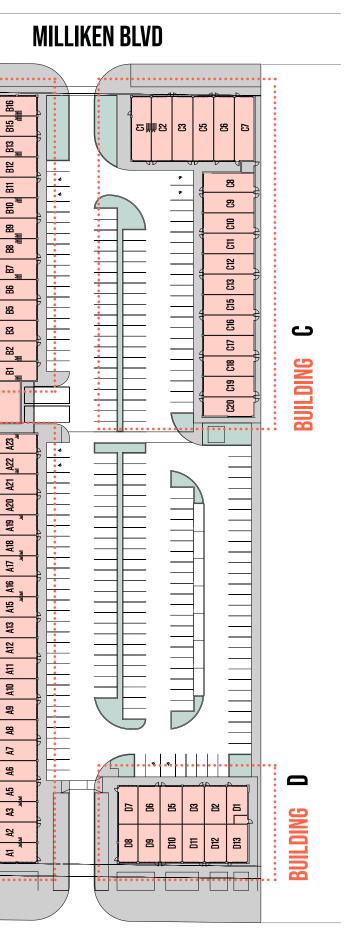

## **UNITS WITH MEZZANINE FLOOR**

88

833 B12

B11

B10

8

8

`₿

88

路

器

R

Ξ

A22

A21

A20 A19 A18

A17 A16 A15 A13 A12

A11 A10

A9

**A**8

Þ

A6

A5

Ħ

**KENNEDY RD** 

southeast quadrant of Kennedy Rd. and McNicoll Ave. intersection. It is surrounded by thousands of residential homes, ools, community centres and many other commercial businesses. Gourmet City is easily accessible from HWY 401, HWY about a 6 minute drive from each highway exit to Gourmet City. and is about a 6 minute drive from each highway schools, Gourmet City is located at the retirement homes, condos, retirement in 407 ETR a 404 and HWY 407 ETR a