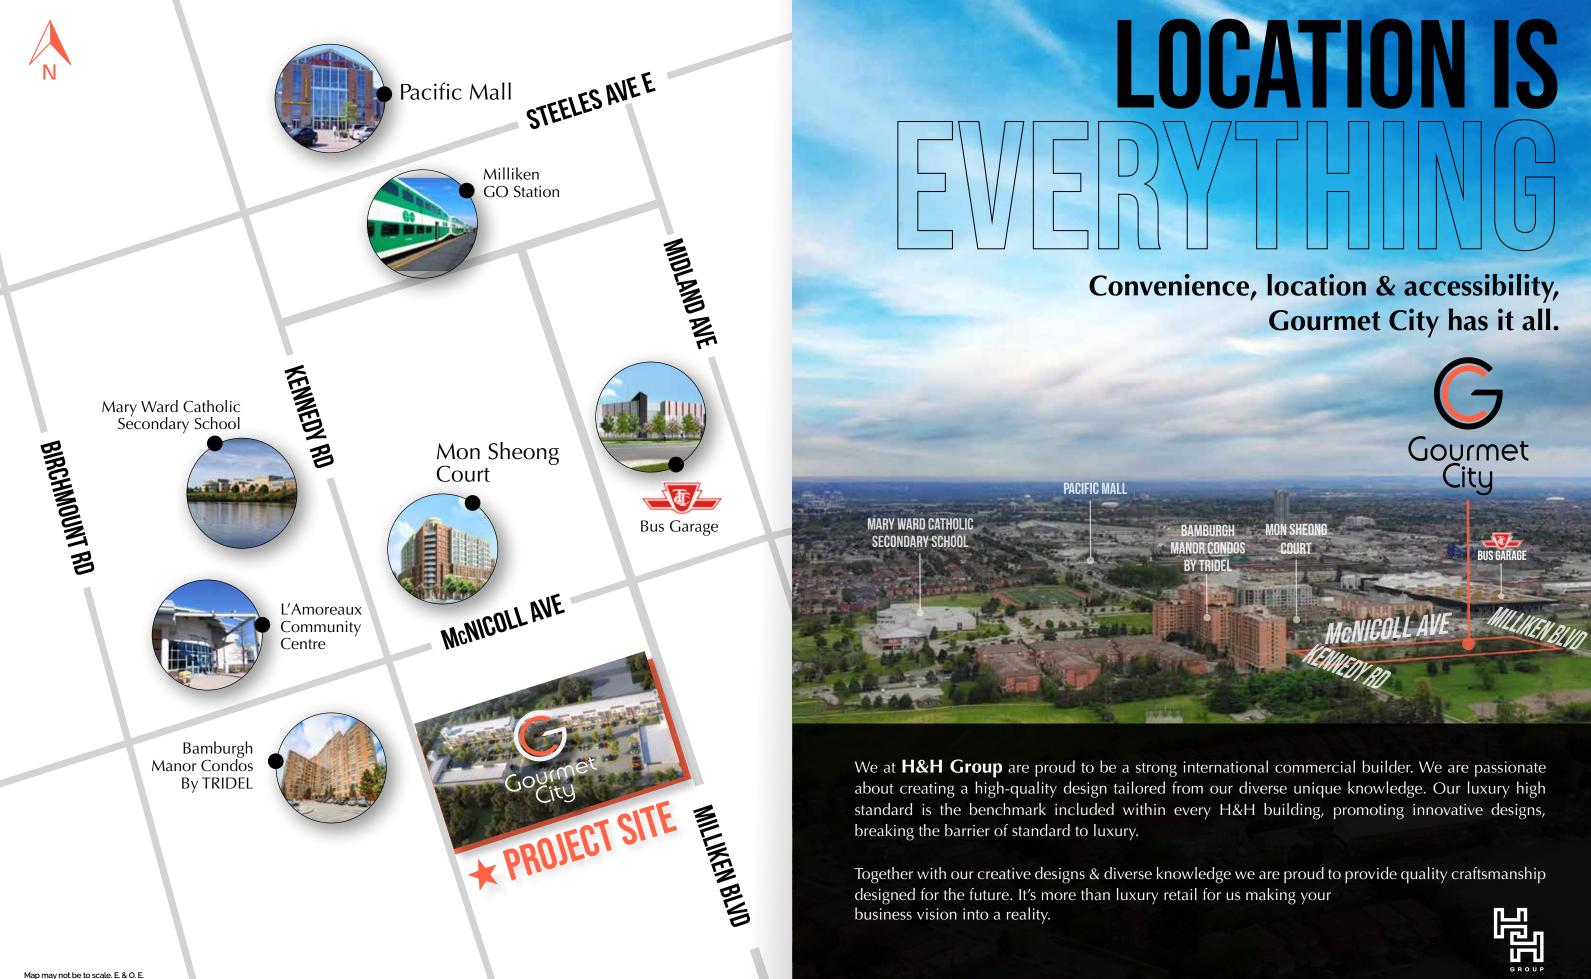

### **NEIGHBOURHOOD**

- **3 mins** to Pacific Mall
- 3 mins to Milliken GO Station
- 6 mins to HWY 401, 404, and 407 ETR

GROCERIES

CONDO RESIDENCES

COMMUNITY SERVICE

**KENNEDY RD** 

southeast quadrant of Kennedy Rd. and McNicoll Ave. intersection. It is surrounded by thousands of residential homes, ools, community centres and many other commercial businesses. Gourmet City is easily accessible from HWY 401, HWY about a 6 minute drive from each highway exit to Gourmet City. and is about a 6 minute drive from each highway schools, Gourmet City is located at the retirement homes, condos, retirement in 407 ETR a 404 and HWY 407 ETR a