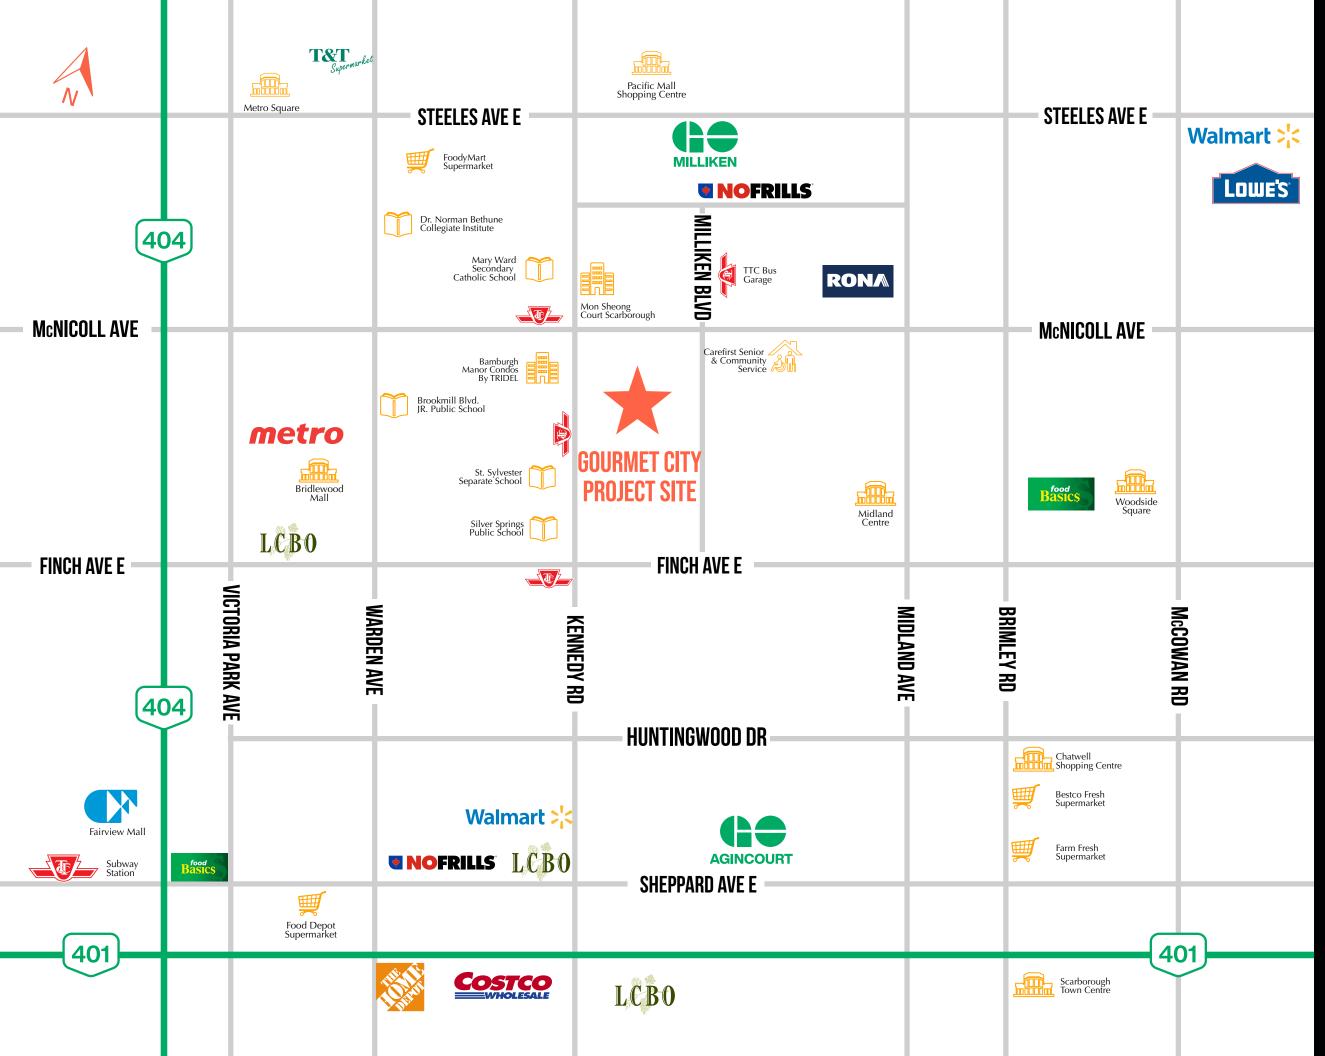

High density residential neighbourhood — within 10 minutes walking distance are:

- Mon Sheong Court (about 370 units)
- TTC Bus Garage (about 500 employees)
- L'Amoreaux Community Recreation Centre
- Approximately 2,900 residential homes and much more.

• Bamburgh Manor Condos by TRIDEL & townhomes (about 520 units) • Mary Ward Secondary Catholic School (about 1,400 students)

### **NEIGHBOURHOOD**

- **3 mins** to Pacific Mall
- 3 mins to Milliken GO Station
- 6 mins to HWY 401, 404, and 407 ETR

GROCERIES

CONDO RESIDENCES

COMMUNITY SERVICE

**KENNEDY RD** 

southeast quadrant of Kennedy Rd. and McNicoll Ave. intersection. It is surrounded by thousands of residential homes, ools, community centres and many other commercial businesses. Gourmet City is easily accessible from HWY 401, HWY about a 6 minute drive from each highway exit to Gourmet City. and is about a 6 minute drive from each highway schools, Gourmet City is located at the retirement homes, condos, retirement in 407 ETR a 404 and HWY 407 ETR a